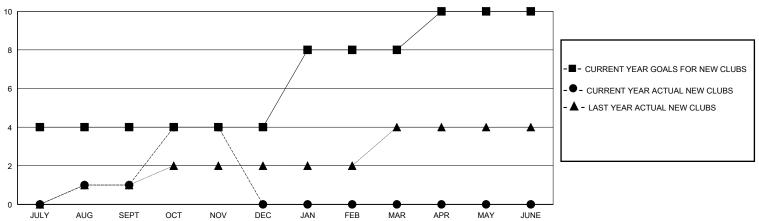

## MONTHLY MEMBERSHIP PROGRESS REPORT

District 324 I

GMT: LOCATION INDIA GMT CA

| Clubs         |               |             |               | Members               |                       |                         |                                                    |  |
|---------------|---------------|-------------|---------------|-----------------------|-----------------------|-------------------------|----------------------------------------------------|--|
|               | RESULTS FOR   | R 2023-2024 |               | RESULTS FOR 2023-2024 |                       |                         |                                                    |  |
| QUARTER       | NEW CLUB GOAL | NEW CLUBS   | DROPPED CLUBS | QUARTER MEMB          | ER GROWTH NET<br>GOAL | MEMBER GROWTH<br>ACTUAL | DROPPED<br>MEMBERS ACTUAL<br>(including transfers) |  |
| JULY/AUG/SEPT | 4             | 1           | 1             | JULY/AUG/SEPT         | 50                    | 165                     | 79                                                 |  |
| OCT/NOV/DEC   | 0             | 3           | 0             | OCT/NOV/DEC           | 50                    | 111                     | 12                                                 |  |
| JAN/FEB/MAR   | 4             | 0           | 0             | JAN/FEB/MAR           | 50                    | 0                       | 0                                                  |  |
| APR/MAY/JUNE  | 2             | 0           | 0             | APR/MAY/JUNE          | 50                    | 0                       | 0                                                  |  |