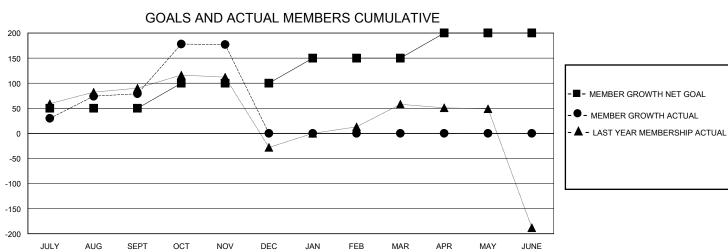

## MONTHLY MEMBERSHIP PROGRESS REPORT

District 324 I

GMT: LOCATION INDIA GMT CA

| Clubs         |               |             |               | Members               |                       |                         |                                                    |  |
|---------------|---------------|-------------|---------------|-----------------------|-----------------------|-------------------------|----------------------------------------------------|--|
|               | RESULTS FOR   | R 2023-2024 |               | RESULTS FOR 2023-2024 |                       |                         |                                                    |  |
| QUARTER       | NEW CLUB GOAL | NEW CLUBS   | DROPPED CLUBS | QUARTER MEMB          | ER GROWTH NET<br>GOAL | MEMBER GROWTH<br>ACTUAL | DROPPED<br>MEMBERS ACTUAL<br>(including transfers) |  |
| JULY/AUG/SEPT | 4             | 1           | 1             | JULY/AUG/SEPT         | 50                    | 165                     | 79                                                 |  |
| OCT/NOV/DEC   | 0             | 3           | 0             | OCT/NOV/DEC           | 50                    | 111                     | 12                                                 |  |
| JAN/FEB/MAR   | 4             | 0           | 0             | JAN/FEB/MAR           | 50                    | 0                       | 0                                                  |  |
| APR/MAY/JUNE  | 2             | 0           | 0             | APR/MAY/JUNE          | 50                    | 0                       | 0                                                  |  |